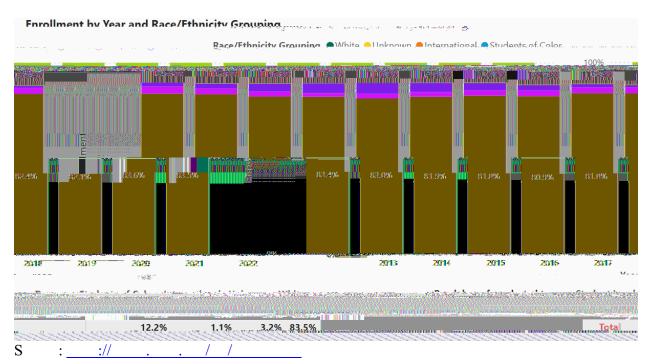

V7)%8;\$#")"7#A&\$1+")\$)&+>\$%&7%\$4">\$)%(1"4%)\$\.D'\.B'\.4%"#.42\$5E5X\$+#\$4">\$"K\\"#47/\$\#74)\*"#)Y\$&7H"\$7\$&.2&"#\$
)"4).%.H.\%8\$\+\$?#.A"\$\%74\$A+4%.4(.42\$)%(1"4%)\$\E&.)\$.)\$\\#("\$>.\%\$FGB\$)%(1"4\)\$7)\$>"/\b\$\$
"