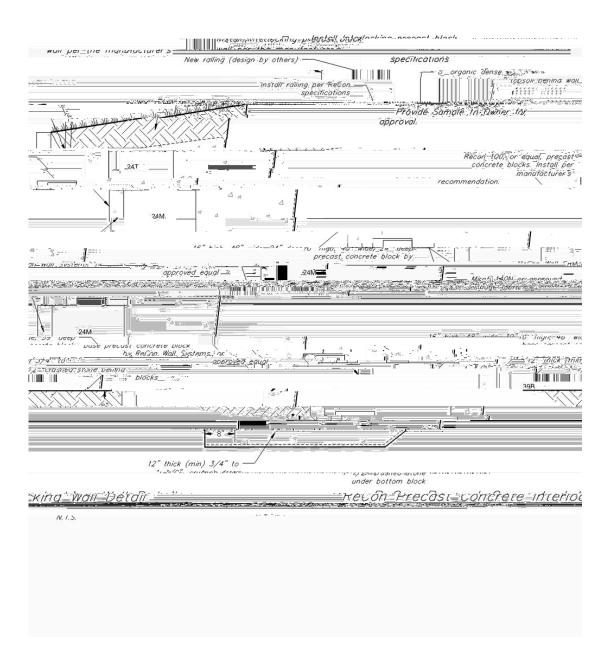

## **Facilities Design Standards**

Division 32 - Modular Concrete Retaining Walls

Revision Date: 11/10/2023

Revision Date: 11/10/2023

b. Sketch of typical Recon block wall which is a basis-of design manufacturer in addition to Verti-Block (above)